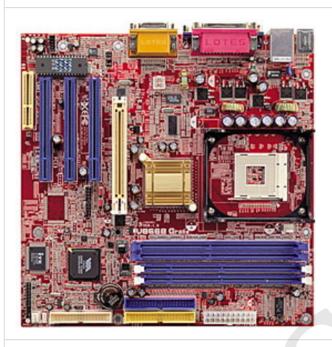

## U8668 Grand Motherboard

• Supports BIO-Remote 2 Technology

• Supports Charger Booster Technology

## U8668 Grand Specifcation

| FSB              | Support FSB 533MHz                                                                                      |
|------------------|---------------------------------------------------------------------------------------------------------|
| MEMORY           | 2 x SDRAM DIMM 133<br>Support DDR 266 MHz<br>2 x DDR DIMM Memory Slot<br>Max. Supports up to 2GB Memory |
| INTEGRATED VIDEO | VIA S3 ProSavage, On Board<br>Graphic Max. Memory Share Up to<br>32MB                                   |
| STORAGE          | 4 x IDE Connector                                                                                       |
| LAN              | VIA VT6103 - 10/100 PHY                                                                                 |
| USB              | 2 x USB 2.0 Port<br>2 x USB 2.0 Header                                                                  |
| EXPANSION SLOT   | 3 x PCI Slot<br>1 x CNR Slots<br>1 x AGP X Slot                                                         |

| REAR I/O     | 1 x PS/2 Mouse<br>1 x PS/2 Keyboard<br>2 x USB 2.0 Port<br>1 x COM Port<br>1 x Printer Port<br>1 x VGA Port<br>1 x LAN Port<br>3 x Audio Jacks |
|--------------|------------------------------------------------------------------------------------------------------------------------------------------------|
| INTERNAL I/O | 2 x USB 2.0 Header<br>4 x IDE Connector<br>1 x Floppy Connector<br>1 x IrDA Header<br>1 x Front Audio Header                                   |
| DIMENSION    | Micro ATX Form Factor Dimension:<br>24.4cm X 24.4cm ( W x L )                                                                                  |

## U8668 Grand OVERVIEW

\*The specification and pictures are subject to change without notice and the package contents may differ by area or your motherboard version!