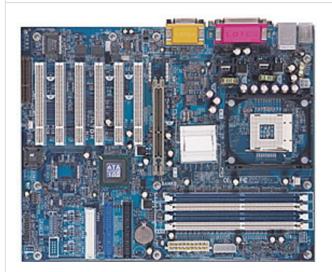

## P4TDK Motherboard

- Supports BIO-Remote 2 Technology
- Supports Charger Booster Technology

## P4TDK Specifcation

| FSB            | Support FSB 533MHz                                                                                             |
|----------------|----------------------------------------------------------------------------------------------------------------|
| MEMORY         | Support DDR 266 MHz<br>4 x DDR DIMM Memory Slot<br>Max. Supports up to 2GB Memory                              |
| STORAGE        | 4 x IDE Connector                                                                                              |
| AUDIO CODEC    | 2.2 6-Channel AC97 Audio                                                                                       |
| USB            | 2 x USB 2.0 Port<br>1 x USB 2.0 Header                                                                         |
| EXPANSION SLOT | 6 x PCI Slot<br>1 x CNR Slots<br>1 x AGP X Slot                                                                |
| REAR I/O       | 1 x PS/2 Mouse<br>1 x PS/2 Keyboard<br>2 x USB 2.0 Port<br>2 x COM Port<br>1 x Printer Port<br>3 x Audio Jacks |
| INTERNAL I/O   | 1 x USB Header<br>1 x Floppy Connector<br>1 x IrDA Header<br>1 x Front Audio Header                            |

## P4TDK OVERVIEW

\*The specification and pictures are subject to change without notice and the package contents may differ by area or your motherboard version!