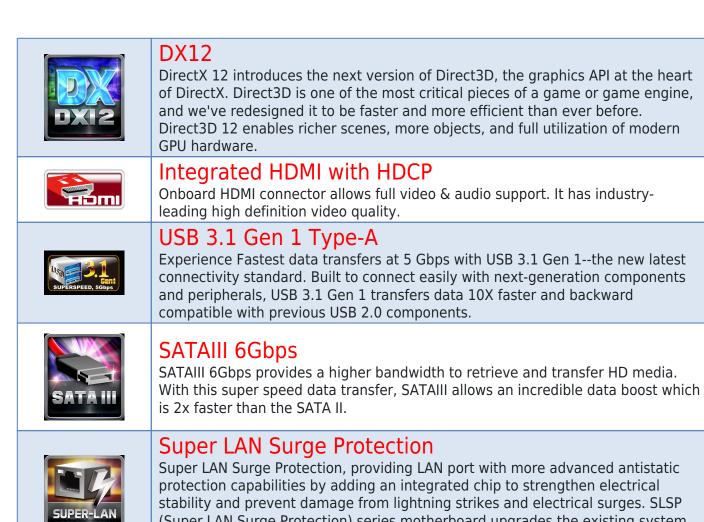

#### **HD** Audio

Provides high quality sound with minimal loss of audio fidelity.

protection capabilities by adding an integrated chip to strengthen electrical stability and prevent damage from lightning strikes and electrical surges. SLSP (Super LAN Surge Protection) series motherboard upgrades the existing system protection standards with maximum 4X protection comparing to other board makers.