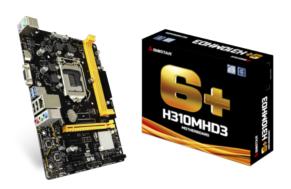

# H310MHD3 Motherboard

- Supports 8th & 9th Generation Intel® Core  $\ensuremath{^{\text{\tiny TM}}}$  Processor
- Intel H310 single chip architecture
- Support 2-DIMM DDR3L-1333/1600/1866 up to 32G maximum capacity
- Support USB 3.1 Gen1
- Support HDMI display port
- Support GbE LAN